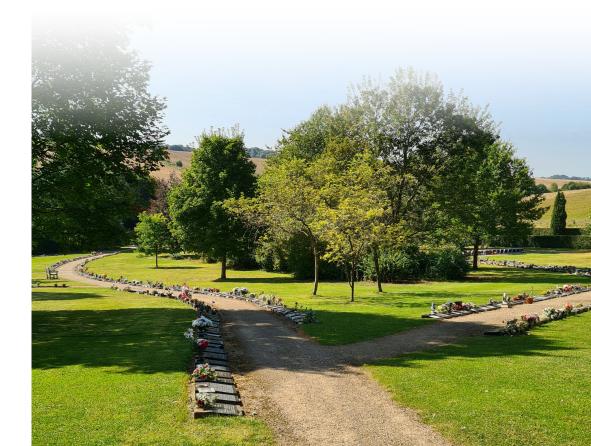

morial stone

| 9" x 12" granite plaque with a 5-year lease   | £770 |
|-----------------------------------------------|------|
| 9" x 12" porcelain plaque with a 5-year lease | £910 |
| 9" x 18" granite plaque with a 5-year lease   | £905 |

Additional 5-year lease at the time of stone memorial purchase: £270 Additional personalisation can be added to all stone memorials for a fee, speak to our team for more details.

# **Vault Memorials**



#### Sanctum 2000 vault

| 100 letter inscription with a 5-year lease  | £1710 |
|---------------------------------------------|-------|
| 100 letter inscription with a 10-year lease | £1980 |



#### Monarch vault

| Inscription with a 5-year lease  | £1580 |
|----------------------------------|-------|
| Inscription with a 10-year lease | £1850 |



# **Chapel of Remembrance Memorials**

## Book of Remembrance Entry into the Book of Remembrance

| 2 line entry | £50  |
|--------------|------|
| 5 line entry | £118 |
| 8 line entry | £188 |

#### Memorial card

| 2 line entry | £41 |
|--------------|-----|
| 5 line entry | £63 |
| 8 line entry | £85 |

#### Miniature Book of Remembrance

| 2 line entry | £95  |
|--------------|------|
| 5 line entry | £117 |
| 8 line entry | £139 |

#### Memorial frame

| 2 line entry | £58  |
|--------------|------|
| 5 line entry | £80  |
| 8 line entry | £102 |

## Leather memorial plaque

| Leather plaque with a 3 year lease | £197 |
|------------------------------------|------|
| Leather plaque with a 5 year lease | £257 |

## Artwork for 5 and 8 line Book of Remembrance entry

| Floral emblem