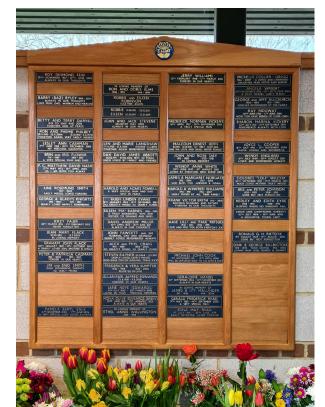

## Leather memorial plaque

| Leather plaque with a 3 year lease | £197 |
|------------------------------------|------|
| Leather plaque with a 5 year lease | £257 |