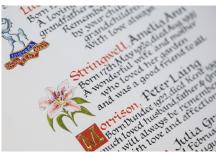

## Book of Remembrance Entry into the Book of Remembrance

| 2 line entry | £50  |
|--------------|------|
| 5 line entry | £118 |
| 8 line entry | £188 |

## Artwork for 5 and 8 line Book of Remembrance entry

| Floral emblem                     | £115 |
|-----------------------------------|------|
| Regimental badge/crest/shield     | £135 |
| Illuminated capital               | £160 |
| Full coat of arms for 8 line only | £170 |